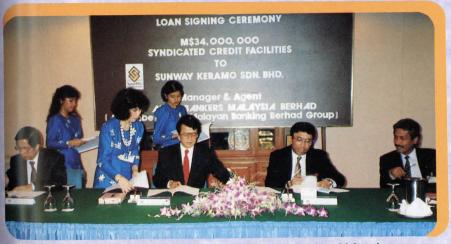

### SUNWAY KERAMO SIGNS \$34 MILLION SYNDICATED CREDIT FACILITY

(L-R) Mr Chew Chee Kin, Dato' Jeffrey Cheah, En Izham Mahmud, En Zahari Idris

Dato' Jeffrey Cheah exchanging document with En Izham Mahmud, Managing Director, As eambankers Malaysia Berhad

n 28th August 1991, Sunway Keramo Sdn Bhd, a member of the SungeiWay Group of companies, signed a MYR34 million syndicated credit facility with two banks to finance the construction of its manufacturing plant in Selangor. The syndication is arranged by Aseambankers Malaysia Berhad (ASEAMBANKERS).

The loan agreement was signed by Dato' Jeffrey Cheah, SungeiWay Group (SWG) Chief Executive Officer, Mr Chew Chee Kin, SWG Deputy Managing Director (Operations), and En Izham Mahmud, Managing Director Aseambankers Malaysia Berhad, the facility manager.

Under the agreement, Aseambankers will provide a MYR11 million credit facility, while Malayan Banking Berhad will provide a MYR23 million facility which includes the Letter of Credit provision.

Construction of SKSB's modern plant has already commenced and will be fully commissioned by late October 1992. It will employ more than 200 workers when fully operational.