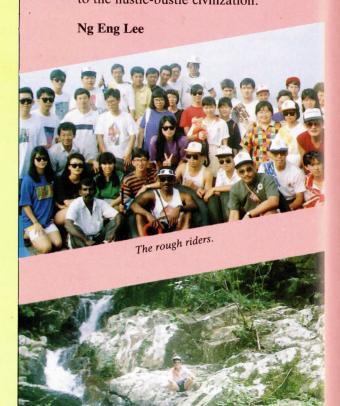

over. The 37 sea-faring adventurers, (maybe more appropriately the rough riders cos' the bus rides ruffled our backs and bottoms for 10 hours to and fro!) eagerly and gleefully stepped aboard the 40 seater ... some preoccupied with their thoughts of how and what the days and nights in the renowned island shall be like ... others were too occupied adjusting their bottoms, trying to quell the soreness. Anyway, it's worth the suffering and all were forgetten when we scrambled into the catamaran, Kita Express ... shoo ... sh ... Pulau Tioman here we come!