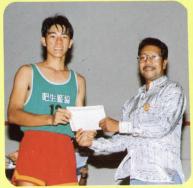

### SCHOLARSHIP FOR STUDENT

unway College student Tan
University Engineer's Association
Malaysian to win the Leicester
Malaysian to win the Leicester
Malaysian to win the Association
University Engineer's Association
for achieving the best overall
for achieving the first year of
performances in the first year of
the university's Bachelor of
the university's Bachelor of
Engineering honours degree d 106
Engineering honours degree of
The Seng outperformed In
Other students, including 81 from
Other students, including 25

other students, including 81 House other students, including 81 House others students from Sunway others students at others at the examination papers as the examination papers as the undergraduates at Leicester undergraduates at Leicester University.

His prize — a certificate and a prize — a certificate and a ce

University.

His prize – a certificate and this prize – a certificate and the prize of the prize

Mr Tan Lian Seng with his parents

The happy recipient of Dato' Jeffrey Cheah scholarship