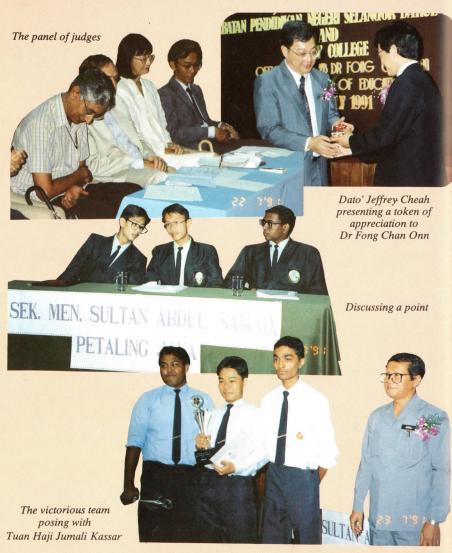

### GOMBAK SCHOOL WINS ENGLISH DEBATE

he Sekolah Menengah Lembah Keramat Gombak won the second Upper Secondary Inter-School English Debate after beating SM Sultan Abdul Samad (SAS) at the Maktab Kerjasama Malaysia.

The motion was Mankind is Certainly Heading Towards a Better Future. The trio opposers from SM Lembah Keramat Gombak were witty, concise and sound in their argument when debating against their opponents.

Not only did they amerge victor in the finals of the debate, but they also won \$500, plaques and certificates.

A total of eighty-six schools in the state took part in the debate which is a annual event jointly

which is a annual event jointly organised by Sunway College and the Selangor Education Department.

Present at the debate were the Deputy Minister of Education Dr Fong Chan Onn who officiated at the debate and the Selangor Education director Haji Jumali Kassan.

The aim of the debate was to improve the students' command of the English Language.

The winners were determined by the contents, language and presentation of their arguments.

SUNGEI WAY RISK MANAGEMENT SDN. BHD. SPREADS ITS WINGS