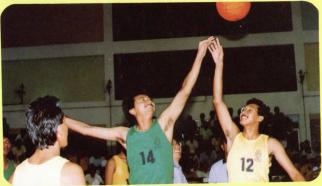

## SULTAN'S CUP BASKETBALL TOURNAMENT 1991

The Sultan's Cup Basketball Tournament 1991 organised by the Selangor Basketball Association (SABA), was held at Sekolah Menengah Pin Hwa Klang from the 15th September to 5th October. The tournament sponsored by Sunway College, was officially opened by Deputy Finance Minister who is also the President of Malaysia Amateur Basketball Association, YB Dato' Loke Yuen Yow.

Sunway College took part in the men's division. Both the men and ladies titles were won by Klang Town.