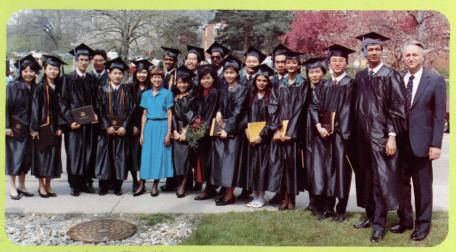

All the 37 law students from

All the 37 law students from Sunway who sat for the Part 2 final examination passed their papers.

group of 17 students, pioneers in the Sunway College's Western Michigan University programme, recently graduated with degrees in business administration. They were the first batch of students to transfer from the college to WMU in 1989.

The WMU programme, started in 1987, offers four undergraduate courses through Sunway: business administration, computer science, communications and engineering.

Law and engineering students of Sunway College who undertook a twinning degree programme at Leicester University, have done the college proud by emerging with flying colours in their year-end examination recently.