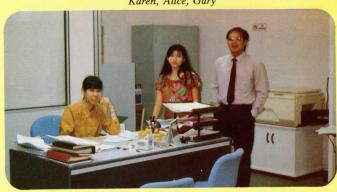

Karen, Alice, Gary

ungei Way Risk Management Sdn. Bhd. (SWRM) expanded its operations to the southern and northern region this year to capture its vast business prospect. Both branches are overseen by our Chief Manager, Mr. David Lee.

The principal activities of the branches are as Insurance Underwriter for general insurances, of which more emphasis are placed on Non-Motor classes of insurance.

SWRM Johore Bahru Branch was set up on 2nd January 1991 and is presently operating at Wisma Maria, Johor Bharu. The Branch Manager is Mr. Ricky Chen Joo Siang and he is efficiently assisted by Miss Shirley Ong Lim Kock (Branch Executive) and Miss Patricia Ng Chiew Hway (Branch Assistant).

SWRM Penang Branch was set up on 1st May 1991 and is located at Wisma Denko, Penang town centre. It is headed by Mr. Gary Eng Chee Beng, the Branch Manager and is capably assisted by Miss Karen Loh Lai Ying (Branch Assistant) and Miss Alice Kim Ai Lee (Clerk/Typist).

SWRM also provides professional consultation and risk management services to the growing needs of insurance consumers for both within and outside the Sungei Way Group.

Shirley, Ricky, Patricia

MOMAN ISLAND TRIB