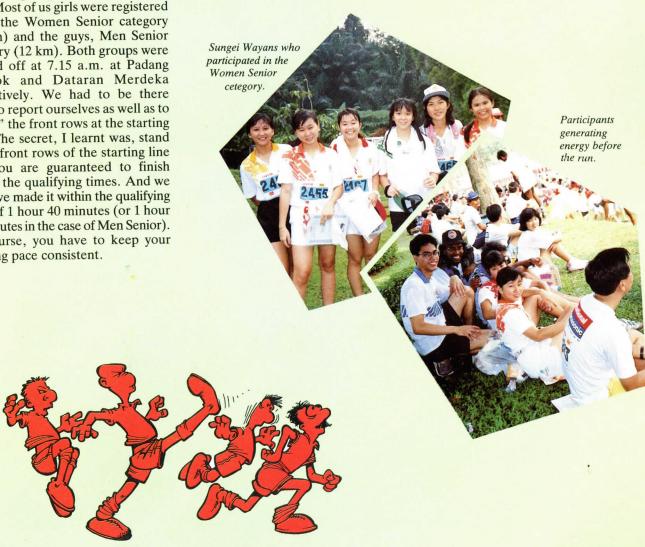

### E WALKED ALL THE

he Malay Mail Big Walk (MMBW) 1991, 11 August 1991 -The "big" day finally came. We are going to show them all that we can do it - with or without the so called important element - training! Well, most of us had no training whatsoever and we proceeded just as we were.

The response from KSS members towards the MMBW was fairly good. For those who participated, KSS has generously provided them with t-shirts and caps printed exclusively for the event.

The most difficult task that morning was getting up from bed. I am sure most of us had to drag ourselves off our slumberland. "Arghh ... this is madness," I thought to my self. I am waking up in the wee hours of a SUNDAY morning - the only day which I could sleep till 12 noon, not get up at 5 a.m.!

Most of us girls were registered under the Women Senior category (10 km) and the guys, Men Senior category (12 km). Both groups were flagged off at 7.15 a.m. at Padang Merbok and Dataran Merdeka respectively. We had to be there early to report ourselves as well as to "book" the front rows at the starting line. The secret, I learnt was, stand in the front rows of the starting line and you are guaranteed to finish within the qualifying times. And we did - we made it within the qualifying time of 1 hour 40 minutes (or 1 hour 50 minutes in the case of Men Senior). Of course, you have to keep your walking pace consistent.

For a first timer, the route would seem endless. They had estimated to finish in at least three hours, if not, "patah balik". But as some sort of "motivation", walking in a huge group makes a whole lot of difference. Watching the others walk pass you seemed to trigger the accelerator in you to catch up if not overtake them. At the end, we were so proud to see those, who had earlier spoke with no confidence, walked pass the finishing line with the crisp clear qualifying certificate!