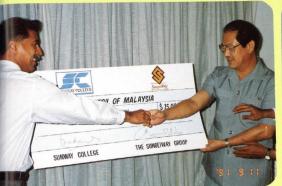

### SUNWAY KERAMO SIGNS \$34 MILLION SYNDICATED CREDIT FACILITY

(L-R) Mr Chew Chee Kin, Dato' Jeffrey Cheah, En Izham Mahmud, En Zahari Idris

Dato' Jeffrey Cheah exchanging document with En Izham Mahmud, Managing Director, As eambankers Malaysia Berhad

n 28th August 1991, Sunway Keramo Sdn Bhd, a member of the SungeiWay Group of companies, signed a MYR34 million syndicated credit facility with two banks to finance the construction of its manufacturing plant in Selangor. The syndication is arranged by Aseambankers Malaysia Berhad (ASEAMBANKERS).

The loan agreement was signed by Dato' Jeffrey Cheah, SungeiWay Group (SWG) Chief Executive Officer, Mr Chew Chee Kin, SWG Deputy Managing Director (Operations), and En Izham Mahmud, Managing Director Aseambankers Malaysia Berhad, the facility manager.