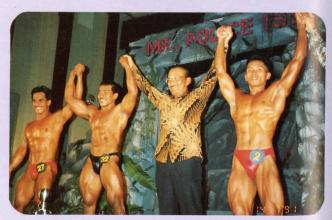

And, one with Tan Sri Haniff Omar

Dr Leo Frederick presenting a cheque to Mr Tan Kim Leng, Vice-President of SABA

En Abdullah Mohamed presenting an award to the Best Male Player

Armforces Bodybuilding Championsmp

YB Dato' Loke Yuen Yow

Mr ATM 1991

A word of encouragement from YB Dato' Loke Yuen Yow

Friendly match between two Bumiputera teams

The sponsor, the organiser and the winners