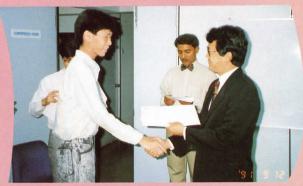

### SUNWAY KERAMO SIGNS \$34 MILLION SYNDICATED CREDIT FACILITY

(L-R) Mr Chew Chee Kin, Dato' Jeffrey Cheah, En Izham Mahmud, En Zahari Idris

Dato' Jeffrey Cheah exchanging document with En Izham Mahmud, Managing Director, As eambankers Malaysia Berhad

n 28th August 1991, Sunway Keramo Sdn Bhd, a member of the SungeiWay Group of companies, signed a MYR34 million syndicated credit facility with two banks to finance the construction of its manufacturing plant in Selangor. The syndication is arranged by Aseambankers Malaysia Berhad (ASEAMBANKERS).

The loan agreement was signed by Dato' Jeffrey Cheah, SungeiWay Group (SWG) Chief Executive Officer, Mr Chew Chee Kin, SWG Deputy Managing Director (Operations), and En Izham Mahmud, Managing Director Aseambankers Malaysia Berhad, the facility manager.