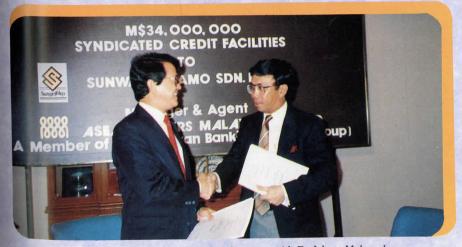

### SUNWAY KERAMO SIGNS \$34 MILLION SYNDICATED CREDIT FACILITY

(L-R) Mr Chew Chee Kin, Dato' Jeffrey Cheah, En Izham Mahmud, En Zahari Idris

Dato' Jeffrey Cheah exchanging document with En Izham Mahmud, Managing Director, As eambankers Malaysia Berhad

The loan agreement was signed by Dato' Jeffrey Cheah, SungeiWay Group (SWG) Chief Executive Officer, Mr Chew Chee Kin, SWG Deputy Managing Director (Operations), and En Izham Mahmud, Managing Director Aseambankers Malaysia Berhad, the facility manager.

Under the agreement, Aseambankers will provide a MYR11 million credit facility, while Malayan Banking Berhad will provide a MYR23 million facility which includes the Letter of Credit provision.

Construction of SKSB's modern plant has already commenced and will be fully commissioned by late October 1992. It will employ more than 200 workers when fully operational.