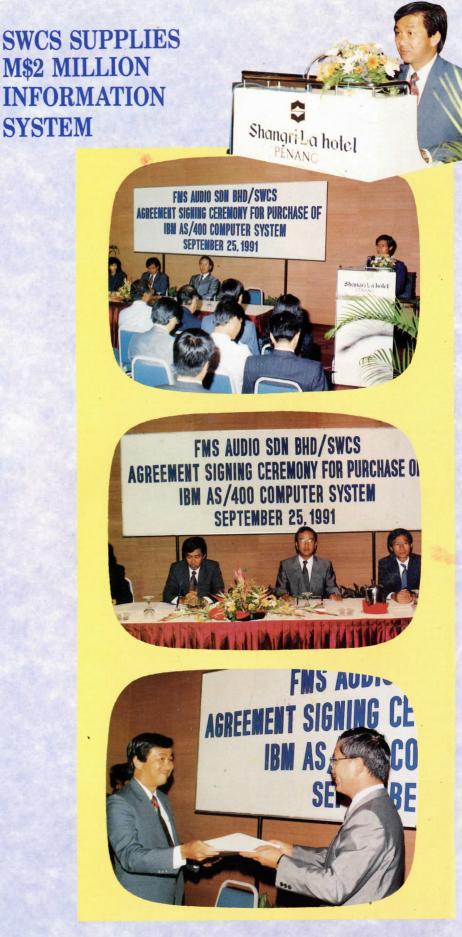

Information System (SOAIS) in addition to other applications software such as the payroll system, human resource planning and labour control system.

According to Mr. T. Nakano, the implementation of the new system provides complete, accurate and meaningful information. Analysis can be done quickly and accurately from the information in the new system and this will directly result in speedier and more efficient service for their customers.

"The system provided by SWCS will also help us achieve our corporate goal of having a productive and skilled workforce and the efficient operation of our plant", said Mr. Nakano. He added that the system would also enable the company to design and develop new products in the future, and meet more closely the changing needs of the international market.



In maintaining a good relationship with its customers, SWCS have developed a "Customer Satisfaction Programme" with emphasis on regular contact with the customer and efficient after sales services.

Congratulations Sunway Computer Services on a job well done.

STEWART H.T. LEE (PUBLIC AFFAIRS)

Penerbit SungelWay Group Wisma SungelWay, No. 68, Jin 52/4, 46200 Petaling Jaya. Pencetak Woon No. 6, Jin. Perlisa Satu, Happy Garden, 58200 Kuala Lumpur