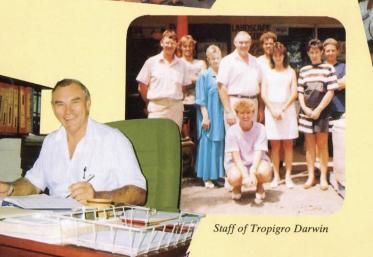

Mr Don Lay, Branch Manager, Tropigro Darwin

TROPIGRO WAUSTRALIA

Production warehouse for Tropigro Darwin

MR TAN KIA LOKE
Senior General Manager of
Sungei Way Construction Sdn Bhd
on being conferred the
Pingat Jasa Kebaktian (PJK) Award
by
DYMM YANG DIPERTUAN BESAR
NEGERI SEMBILAN