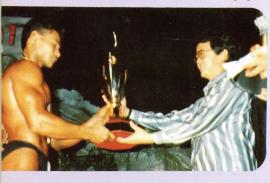

Dato' Jeffrey Cheah presenting trophies to the winners

President of Police Bodybuilding Club, Acting ACP Mr Liew Yong Choon presenting a memento to Dato' Jeffrey Cheah

Dato' Jeffrey Cheah posing with the bodybuilders