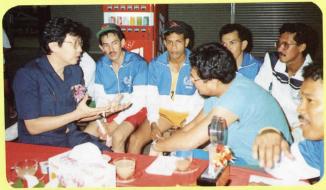

### E WALKED ALL THE

he Malay Mail Big Walk (MMBW) 1991, 11 August 1991 -The "big" day finally came. We are going to show them all that we can do it - with or without the so called important element - training! Well, most of us had no training whatsoever and we proceeded just as we were.

The response from KSS members towards the MMBW was fairly good. For those who participated, KSS has generously provided them with t-shirts and caps printed exclusively for the event.

The most difficult task that morning was getting up from bed. I am sure most of us had to drag ourselves off our slumberland. "Arghh ... this is madness," I thought to my self. I am waking up in the wee hours of a SUNDAY morning - the only day which I could sleep till 12 noon, not get up at 5 a.m.!

Most of us girls were registered under the Women Senior category (10 km) and the guys, Men Senior category (12 km). Both groups were flagged off at 7.15 a.m. at Padang Merbok and Dataran Merdeka respectively. We had to be there early to report ourselves as well as to "book" the front rows at the starting line. The secret, I learnt was, stand in the front rows of the starting line and you are guaranteed to finish within the qualifying times. And we did - we made it within the qualifying time of 1 hour 40 minutes (or 1 hour 50 minutes in the case of Men Senior). Of course, you have to keep your walking pace consistent.

For a first timer, the route would seem endless. They had estimated to finish in at least three hours, if not, "patah balik". But as some sort of "motivation", walking in a huge group makes a whole lot of difference. Watching the others walk pass you seemed to trigger the accelerator in you to catch up if not overtake them. At the end, we were so proud to see those, who had earlier spoke with no confidence, walked pass the finishing line with the crisp clear qualifying certificate!

Well done folks!!

Yong May May Sungei Way Risk Management

Walking is progression by steps so taken that unbroken contact with the ground is maintained. At each step, the advancing foot of the walker must make contact with the ground before the rear foot leaves the ground.