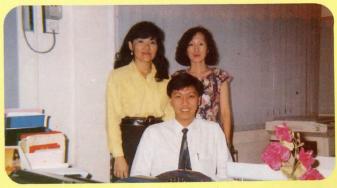

Karen, Alice, Gary

ungei Way Risk Management Sdn. Bhd. (SWRM) expanded its operations to the southern and northern region this year to capture its vast business prospect. Both branches are overseen by our Chief Manager, Mr. David Lee.

The principal activities of the branches are as Insurance Underwriter for general insurances, of which more emphasis are placed on Non-Motor classes of insurance.

SWRM Johore Bahru Branch was set up on 2nd January 1991 and is presently operating at Wisma Maria, Johor Bharu. The Branch Manager is Mr. Ricky Chen Joo Siang and he is efficiently assisted by Miss Shirley Ong Lim Kock (Branch Executive) and Miss Patricia Ng Chiew Hway (Branch Assistant).

SWRM Penang Branch was set up on 1st May 1991 and is located at Wisma Denko, Penang town centre. It is headed by Mr. Gary Eng Chee Beng, the Branch Manager and is capably assisted by Miss Karen Loh Lai Ying (Branch Assistant) and Miss Alice Kim Ai Lee (Clerk/Typist).

SWRM also provides professional consultation and risk management services to the growing needs of insurance consumers for both within and outside the Sungei Way Group.

Shirley, Ricky, Patricia

MOMAN ISLAND TRIB