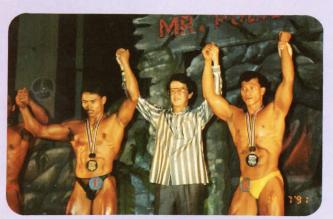

Dato' Jeffrey Cheah presenting trophies to the winners

President of Police Bodybuilding Club, Acting ACP Mr Liew Yong Choon presenting a memento to Dato' Jeffrey Cheah

Dato' Jeffrey Cheah posing with the bodybuilders