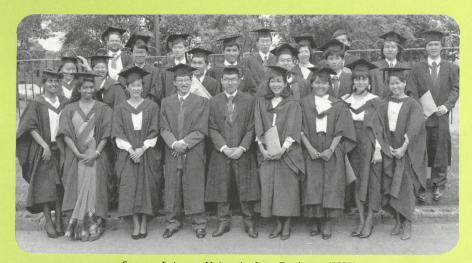

All the 37 law students from

All the 37 law students from Sunway who sat for the Part 2 final examination passed their papers.

group of 17 students, pioneers in the Sunway College's Western Michigan University programme, recently graduated with degrees in business administration. They were the first batch of students to transfer from the college to WMU in 1989.

All 37 Sunway students who sat for the final examinations passed.

Sunway-Leicester University Law Graduates (1991)

First Graduating Class of Sunway-WMU students at Western Michigan University