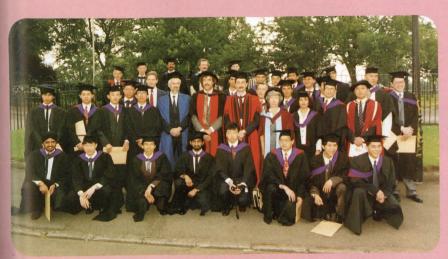

### SUNWAY STUDENTS SHINE IN LEICESTER

a twinning degree programme at Sunway College, Petaling Jaya, shone at the law and engineering final exams at Leicester University, England.

Ooi Huey Ling and Yeow Chun Ming are two top performers in the Law examinations that was conducted at Leicester University in the United Kingdom.

All the 37 law students from

All the 37 law students from Sunway who sat for the Part 2 final examination passed their papers.

group of 17 students, pioneers in the Sunway College's Western Michigan University programme, recently graduated with degrees in business administration. They were the first batch of students to transfer from the college to WMU in 1989.

The WMU programme, started in 1987, offers four undergraduate courses through Sunway: business administration, computer science, communications and engineering.

Law and engineering students of Sunway College who undertook a twinning degree programme at Leicester University, have done the college proud by emerging with flying colours in their year-end examination recently.

All 37 Sunway students who sat for the final examinations passed.

Sunway-Leicester University Law Graduates (1991)

First Graduating Class of Sunway-WMU students at Western Michigan University