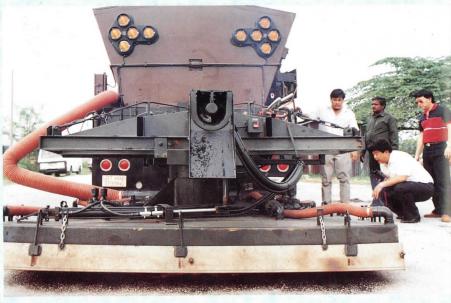

# PATCH MASTER-THE FIRST IN ASIA

Sungei Way Construction Sdn. Bhd. was appointed by Thermal Power, Corporation of USA as their sole distributor for Malaysia, Singapore, Thailand, Philippines, Indonesia, Hong Kong, Taiwan, Japan, Australia and New Zealand.

There are 4 types of machine developed by Thermal Power Corporation namely, Patch Master, Road Master, Thermal Master and Heat Master. A model of the Patch Master was purchased and displayed at the recent ROADEX 90 held at the Merdeka Stadium from 7th — 10th March. This is the first time ever such a machine was introduced in the Asean and Australasia region.

The response was encouraging whereby, an estimated total of 600 people visited our display booth. Among the distinguished visitors were the Honorable Prime Minister Dato' Seri Dr. Mahathir Mohamed, Public Works Minister, Dato' Leo Moggie and his Deputy, Dato' Alex Lee, Public Works Department (PWD) Director, Tan Sri Dato' Talha—and other PWD State Directors.