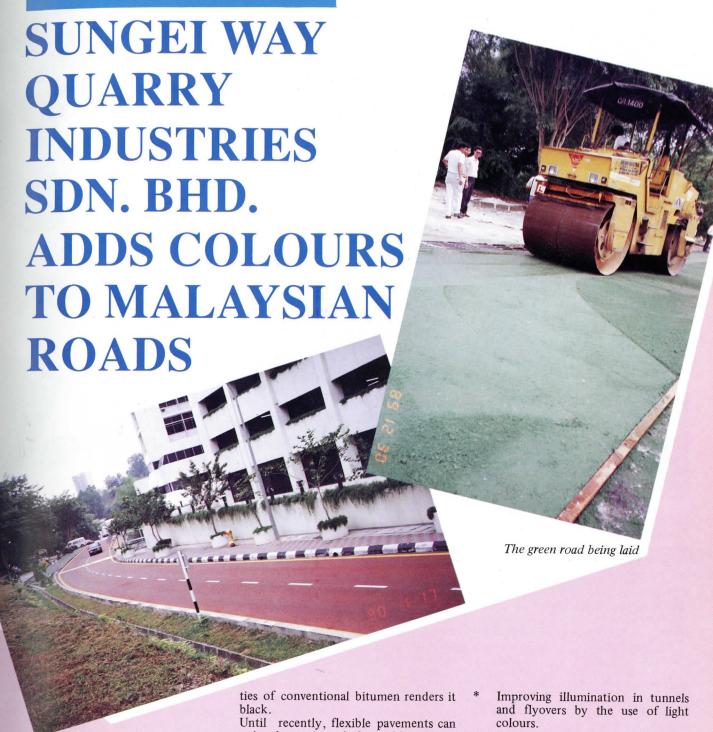

### LANDMARKS

Sungei Way Quarry Industries Sdn. Bhd. has once again shown its market leadership by adding colours to Malaysia roads.

Red Carpet

On 30th December, 1989 the main road at Shell House and Exchange Square, Damansara Heights, Kuala Lumpur was transformed into a red carpet using newly developed "Sungei Way Colour Premix"

Normal premix is a blend of aggregates (stones), sand and filled with bitumen acting as a binder. The natural proper-

Until recently, flexible pavements can only be coloured by adding large volumes of costly pigment, even then, only dull brown, red and dark green has been possible.

"SungeiWay Colour Premix" uses Shell Mexphalte C as binder and has the flexibility to produce a wide range of coloured premix such as blue, red, green, yellow and virtually any colour by adding a small amount of desired pigment.

These coloured premix can be produced and laid using existing Asphalt Plant and Conventional Paving equipment.

Coloured pavements are fast growing in popularity in Europe, Middle East and Australia. They are widely used in:

\* Alerting traffic such as crossing, bus

stop and dangerous area.

\* Increasing the aesthetic appeal of driveways, parks, pedestrian malls, parking areas, tennis courts and other similar pavements.

Adding colours to Malaysian Roads is Sungei Way's contribution towards "A Colourful Visit Malaysia Year." "Imagine the road in front of the Merdeka Square paved red or the road to the Agung's Palace in royal yellow." Constant development in new quality product such as "SungeiWay Colour Premix" has put Sungei Way Quarry Industries Sdn. Bhd. in the forefront of the road construction industry.