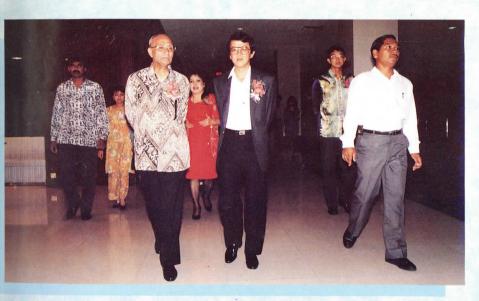

### ANNUAL DINNER & DANCE DEWAN MERDEKA, PUTRA WORLD TRADE CENTRE.

Saturday, January 13, 1990.

Dato' and Datin Jeffrey Cheah ushering the late YAB Tun Hussein Onn and wife Toh Puan Suhaila.