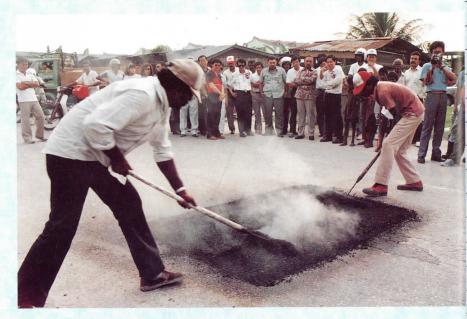

# PATCH MASTER-THE FIRST IN ASIA

Sungei Way Construction Sdn. Bhd. was appointed by Thermal Power, Corporation of USA as their sole distributor for Malaysia, Singapore, Thailand, Philippines, Indonesia, Hong Kong, Taiwan, Japan, Australia and New Zealand.

There are 4 types of machine developed by Thermal Power Corporation namely, Patch Master, Road Master, Thermal Master and Heat Master. A model of the Patch Master was purchased and displayed at the recent ROADEX 90 held at the Merdeka Stadium from 7th — 10th March. This is the first time ever such a machine was introduced in the Asean and Australasia region.