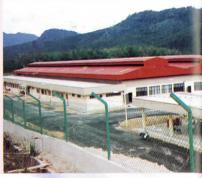

# PRK BUILDS PIRELLI'S FACTORY WITHIN 4 MONTHS

The construction of the Moldip factory (a subsidiary of Pirelli Group of Italy) at the Bentong Industries Estate commenced in late April 1989 and was targetted to be completed in August the same year, that is, within a contractual period of 16 weeks. This tight time-table posed numerous challenges for PRK, but through good planning and a committed workforce, the job was completed on schedule. PRK which specialises in factory construction has managed to cut short construction time by starting the

Among factories built at the Bentong Industrial Estate, the Moldip factory was the first to obtain a Certificate of Fitness on the 2nd September, 1989.

NG HONG KEAT

The SungeiWay Group, hallmark of dynamism, is scoring top marks with our landmarks which mark our supremacy in housing, education, construction and community services.