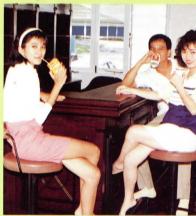

### ANNUAL DINNER & DANCE DEWAN MERDEKA, PUTRA WORLD TRADE CENTRE.

Saturday, January 13, 1990.

Dato' and Datin Jeffrey Cheah ushering the late YAB Tun Hussein Onn and wife Toh Puan Suhaila.

### SUNGEI WAY **ANNUAL DINNER** & DANCE 1990

The clever entwine of laser beam marked the final countdown of Sungei Way's Annual Dinner and Dance 1990 - the biggest event of the year on SungeiWay's calendar. Excitement and joy pervaded the whole of Dewan Merdeka at PWTC which was packed with 1700 staff and their spouses, business associates and distinguished guests. The occasion was graced by the pesence of the late YAB Tun Hussein Onn and his wife, Toh Puan Suhaila. This much awaited yearly event which gathers all SungeiWayans, has always been a fun-filled rendezvous for staff of different companies within the

May I ask him for a dance?"

Dato' Jeffrey Cheah and Datin Susan Cheah with the late YAB Tun Hussein Onn and wife Toh Puan Suhaila.

see for yourselves the development of a unique and innovative township. It is also with great pleasure for me to announce that our single venture into education has proven to be a sound one. Sunway college has, under three years, managed to turn around. More significantly, it has earned an envious reputation as a premier educational institution which views the business and responsibility of providing education most seriously.