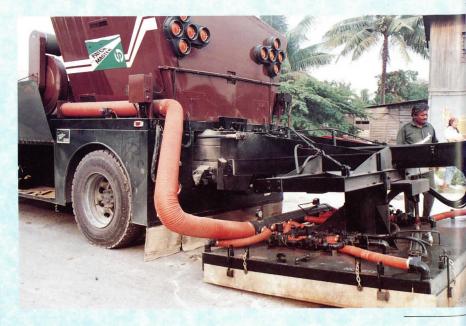

# PATCH MASTER-THE FIRST IN ASIA

Sungei Way Construction Sdn. Bhd. was appointed by Thermal Power, Corporation of USA as their sole distributor for Malaysia, Singapore, Thailand, Philippines, Indonesia, Hong Kong, Taiwan, Japan, Australia and New Zealand.

There are 4 types of machine developed by Thermal Power Corporation namely, Patch Master, Road Master, Thermal Master and Heat Master. A model of the Patch Master was purchased and displayed at the recent ROADEX 90 held at the Merdeka Stadium from 7th — 10th March. This is the first time ever such a machine was introduced in the Asean and Australasia region.

The response was encouraging whereby, an estimated total of 600 people visited our display booth. Among the distinguished visitors were the Honorable Prime Minister Dato' Seri Dr. Mahathir Mohamed, Public Works Minister, Dato' Leo Moggie and his Deputy, Dato' Alex Lee, Public Works Department (PWD) Director, Tan Sri Dato' Talha—and other PWD State Directors.