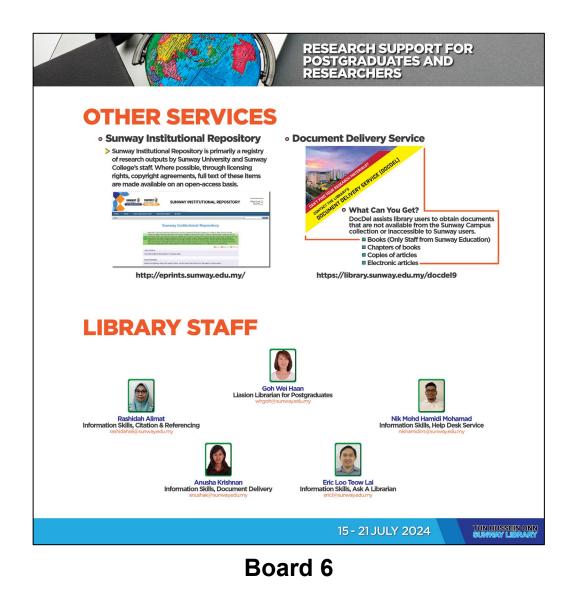

Language Learning Service (ALLS), manned by staff from the Centre for English language Studies (CELS, will assist students with their academic writing skills for their assignments.
- Students make appointments through the library homepage at https://sunway.libcal.com/reserve/alls

> The ALLS staff will be online to provide online consultation to you.

#### Individual Consultation

- Advise on Library Collection
  Resource awareness.
- Advise on Searching Techniques
  Advanced search strategies.

literature search.

- Database navigation for
- Access to digital resources.
- Inter-library loan & Document Delivery service.
- Institutional repository & Archive.
- Keyword optimization.
  Citing and Referencing.



Research guides.

#### Guides



15 - 21 JULY 2024

TUN HUSSEIN ONN

## Board 5