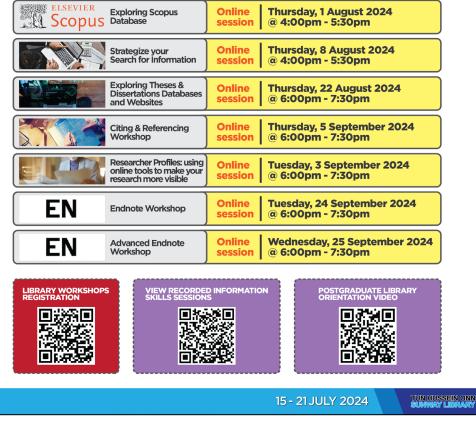

#### LIBRARY WORKSHOPS

Board 4

RESEARCH SUPPORT FOR POSTGRADUATES AND RESEARCHERS